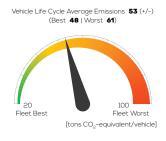

## Greenhouse Gas (GHG) Emissions

#### **Estimated Average GHG Emissions**

[g CO<sub>2</sub>-equivalent/km]