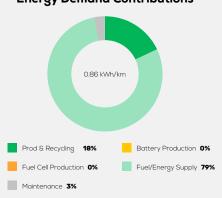

> Emissions Class Euro 6d-Temp

Declared Battery Capacity

Declared Electric Energy Consumption (WLTP)

Average | Best | Worst
Measured Electric Energy Consumption (Green NCAP Tests) n.a.

Declared Fuel Consumption (WLTP)

Average | Best | Worst Measured Fuel Consumption (Green NCAP Tests) 5.5 | 4.8 | 6.6 | /100 km

# **Process Chain - Diesel Powertrain**



# **Default Assessment Parameters**

Country | Electricity Mix EU Average

Vehicle | Battery Lifetime

Annual Kilometers

Slow | Quick Charging

## Greenhouse Gas (GHG) Emissions

#### **Estimated Average GHG Emissions**



[g CO<sub>2</sub>-equivalent/km]

#### **GHG Emission Contributions**



#### **Total GHG Emissions**



# **Primary Energy Demand**

#### **Estimated Average Energy Demand**



### **Energy Demand Contributions**



#### **Energy Source**