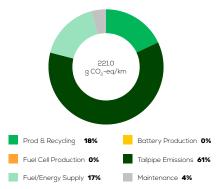

Ford Kuga

2.0 EcoBlue ST-Line diesel 4x2 manual



# Vehicle Specifications



Fuel Diesel B7

1,617 kg

System Power/Torque 110.3 kW/370 Nm

> Emissions Class Euro 6d-Temp

Declared Battery Capacity

Declared Electric Energy Consumption (WLTP)

Average | Best | Worst
Measured Electric Energy Consumption (Green NCAP Tests) n.a.

Declared Fuel Consumption (WLTP)

Average | Best | Worst Measured Fuel Consumption (Green NCAP Tests) 5.5 | 4.8 | 6.6 | /100 km

# **Process Chain - Diesel Powertrain**



# **Default Assessment Parameters**

Country | Electricity Mix EU Average

Vehicle | Battery Lifetime

Annual Kilometers

Slow | Quick Charging

## Greenhouse Gas (GHG) Emissions

#### **Estimated Average GHG Emissions**



[g CO<sub>2</sub>-equivalent/km]

#### **GHG Emission Contributions**



#### **Total GHG Emissions**



# **Primary Energy Demand**

#### **Estimated Average Energy Demand**



### **Energy Demand Contributions**



#### **Energy Source**