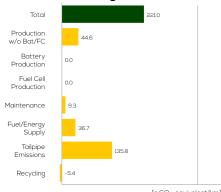

#### **Estimated Average GHG Emissions**

[g CO<sub>2</sub>-equivalent/km]

#### **Total GHG Emissions**