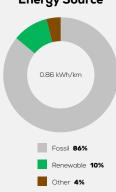

Temp

Declared Battery Capacity

Declared Electric Energy Consumption (WLTP)

Average | Best | Worst
Measured Electric Energy Consumption (Green NCAP Tests) n.a.

Declared Fuel Consumption (WLTP)

Average | Best | Worst Measured Fuel Consumption (Green NCAP Tests) 5.5 | 4.8 | 6.6 | /100 km

# **Process Chain - Diesel Powertrain**



# **Default Assessment Parameters**

Country | Electricity Mix EU Average

Vehicle | Battery Lifetime

Annual Kilometers

Slow | Quick Charging

## Greenhouse Gas (GHG) Emissions

#### **Estimated Average GHG Emissions**



[g CO<sub>2</sub>-equivalent/km]

#### **GHG Emission Contributions**



#### **Total GHG Emissions**



# **Primary Energy Demand**

#### **Estimated Average Energy Demand**



### **Energy Demand Contributions**



#### **Energy Source**