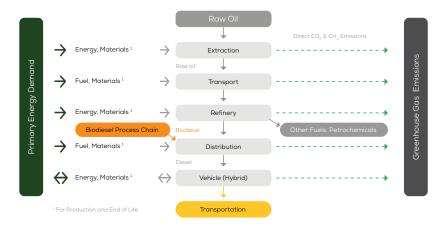

## LIFE CYCLE ASSESSMENT FACT SHEET

## Ford Kuga

2.0 EcoBlue ST-Line diesel 4x2 manual



# Vehicle Specifications



Fuel Diesel B7

1,617 kg

System Power/Torque 110.3 kW/370 Nm

> Emissions Class Euro 6d-Temp

Declared Battery Capacity

Declared Electric Energy Consumption (WLTP)

Average | Best | Worst
Measured Electric Energy Consumption (Green NCAP Tests) n.a.

Declared Fuel Consumption (WLTP)

Average | Best | Worst Measured Fuel Consumption (Green NCAP Tests) 5.5 | 4.8 | 6.6 | /100 km

# **Process Chain - Diesel Powertrain**



# **Default Assessment Parameters**

Country | Electricity Mix EU Average

Vehicle | Battery Lifetime

Annual Kilometers

Slow | Quick Charging

## Greenhouse Gas (GHG) Emissions

#### **Estimated Average GHG Emissions**



[g CO<sub>2</sub>-equivalent/km]

#### **GHG Emission Contributions**



#### **Total GHG Emissions**



# **Primary Energy Demand**

#### **Estimated Average Energy Demand**



### **Energy Demand Contributions**



#### **Energy Source**