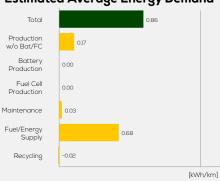

System Power/Torque 110.3 kW/370 Nm

> Emissions Class Euro 6d-Temp

Declared Battery Capacity

Declared Electric Energy Consumption (WLTP)

Average | Best | Worst
Measured Electric Energy Consumption (Green NCAP Tests) n.a.

Declared Fuel Consumption (WLTP)

Average | Best | Worst Measured Fuel Consumption (Green NCAP Tests) 5.5 | 4.8 | 6.6 | /100 km

# **Process Chain - Diesel Powertrain**



# **Default Assessment Parameters**

Country | Electricity Mix EU Average

Vehicle | Battery Lifetime

Annual Kilometers

Slow | Quick Charging

## Greenhouse Gas (GHG) Emissions

#### **Estimated Average GHG Emissions**



[g CO<sub>2</sub>-equivalent/km]

#### **GHG Emission Contributions**



#### **Total GHG Emissions**



# **Primary Energy Demand**

#### **Estimated Average Energy Demand**



### **Energy Demand Contributions**



#### **Energy Source**